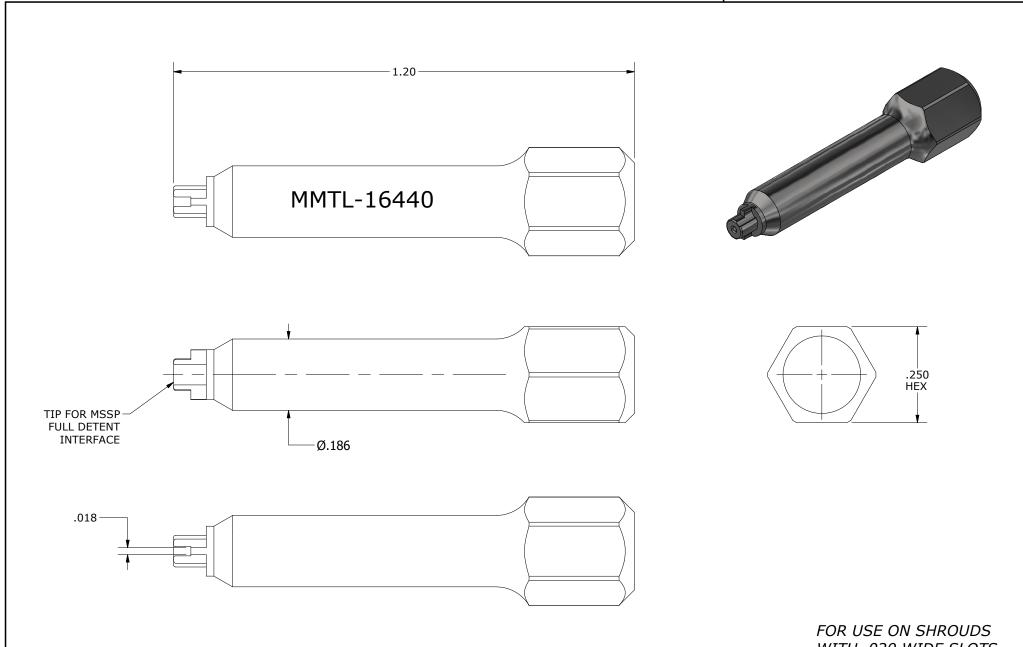

## WITH .020 WIDE SLOTS

| COMPONENT | MATERIAL                 | FINISH | MICRO-MODE PRODUCTS,                                              |           |  |               |                                        | El Cajon, CA 92020<br>ph 619.449.3844<br>www.micromode.com | CAGE CODE |  |
|-----------|--------------------------|--------|-------------------------------------------------------------------|-----------|--|---------------|----------------------------------------|------------------------------------------------------------|-----------|--|
| TOOL      | 17-4 PH STEEL, ASTM A564 |        | The Reliable Connection to the ASSEMBLY PROCEDURES: N/A TOOL: N/A |           |  | nection to th | e Future                               |                                                            | 15907     |  |
|           |                          |        |                                                                   |           |  |               | INSTALLATION TOOL FOR MSSP FD          |                                                            |           |  |
|           |                          |        |                                                                   |           |  |               |                                        |                                                            |           |  |
|           |                          |        |                                                                   |           |  |               | THREAD-IN CONNECTORS WITH .020 $\circ$ |                                                            | 020 SLOTS |  |
|           |                          |        |                                                                   |           |  |               | DARTNO                                 | DE GETON                                                   |           |  |
|           |                          |        |                                                                   |           |  |               | PART NO.                               |                                                            | REVISION  |  |
|           |                          |        | SHEET 1 OF                                                        | 1 11-7-17 |  | EB            | MMTL-1                                 | .6440                                                      | B         |  |