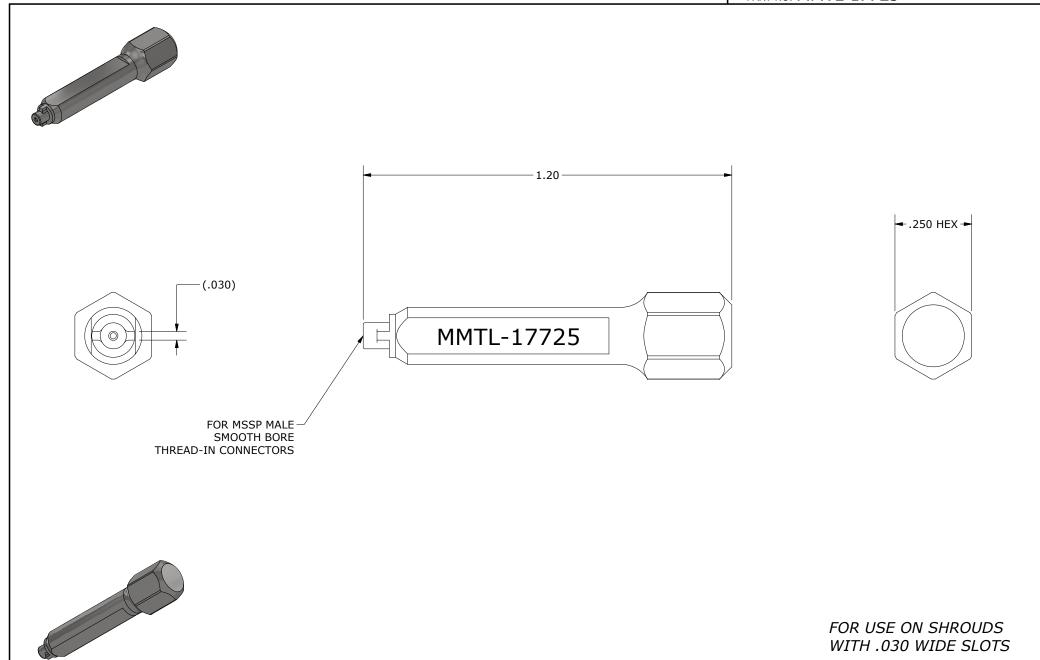

| COMPONENT | MATERIAL  17-4 PH STEEL, ASTM A564 | FINISH | MICRO-MODE PRODUCTS, IN  The Reliable Connection to the  ASSEMBLY PROCEDURES: N/A  TOOL: N/A |  |    |                  |                                                                       | El Cajon, CA 92020<br>ph 619.449.3844<br>www.micromode.com | CAGE CODE<br>15907 |
|-----------|------------------------------------|--------|----------------------------------------------------------------------------------------------|--|----|------------------|-----------------------------------------------------------------------|------------------------------------------------------------|--------------------|
|           |                                    |        |                                                                                              |  |    |                  | INSTALLATION TOOL FOR MSSP SB<br>THREAD-IN CONNECTORS WITH .030 SLOTS |                                                            |                    |
|           |                                    |        | SHEET 1 OF 1 3-5-19 BJ EB                                                                    |  | EB | PART NO.  MMTL-1 | .7725                                                                 | REVISION -                                                 |                    |