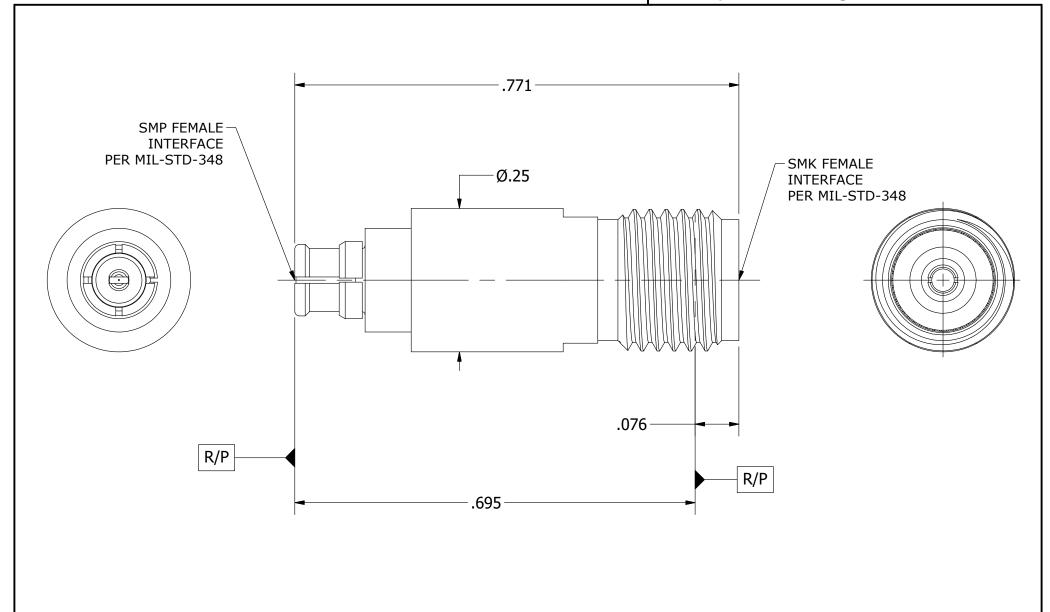

| COMPONENT                        | MATERIAL                                     | FINISH                                                 | MICRO-MODE PRODUCTS,       | nn 610 440 3844                  | CAGE CODE |
|----------------------------------|----------------------------------------------|--------------------------------------------------------|----------------------------|----------------------------------|-----------|
| BODY, CONTACT,<br>ANTI-ROCK RING | BeCu, ASTM B196,<br>UNS C17300               | GOLD PLATE, MIL-DTL-45204,<br>TYPE 1, GRADE C, CLASS 1 | The Reliable Connection to | the Future www.micromode.com     | 15907     |
| INSULATORS                       | PTFE, ASTM D1710<br>TYPE 1, GRADE 1, CLASS A | , , , , , , , , , , , , , , , , , , , ,                | ASSEMBLY PROCEDURES: N/A   | SMP FEMALE TO SMK FEMALE ADAPTER |           |
|                                  | TIPE 1, GRADE 1, CLASS A                     |                                                        | TOOL: N/A                  |                                  |           |
|                                  |                                              |                                                        |                            | PART NO.                         | REVISION  |
|                                  |                                              |                                                        | SHEET 1 OF 1 7/14/16 MD EB | MADP-7743                        | G         |