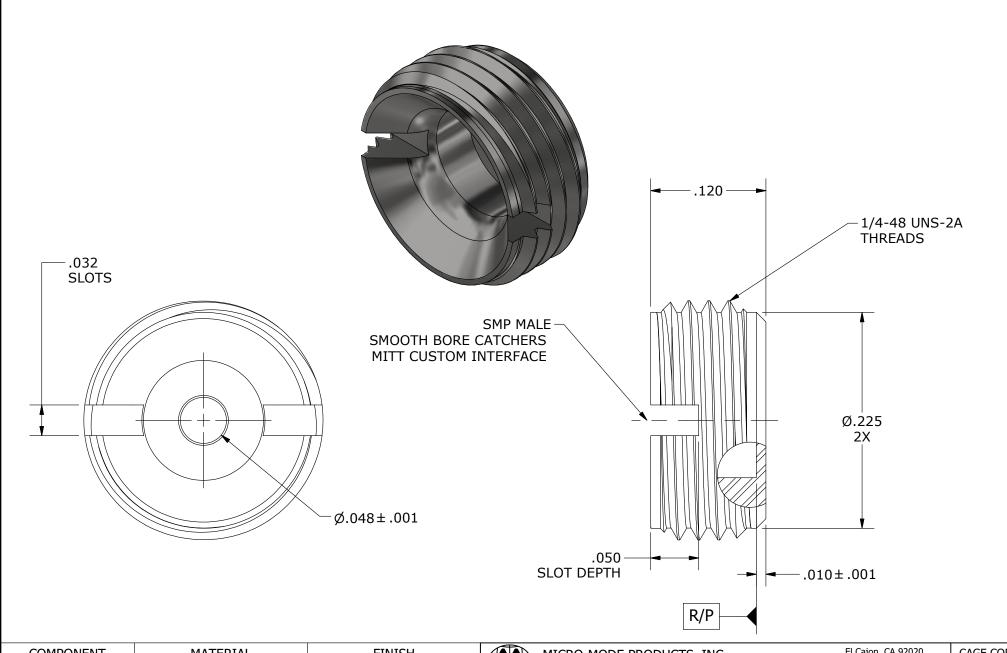

| COMPONENT | MATERIAL 200 CRES ASTM AFGO | FINISH                 | MICRO-MODE PRODUCTS, INC The Reliable Connection to the ASSEMBLY PROCEDURES: TOOL: MMTL-5937 |              |    |                             | El Cajon, CA 92020<br>ph 619.449.3844<br>www.micromode.com | CAGE CODE<br>15907 |
|-----------|-----------------------------|------------------------|----------------------------------------------------------------------------------------------|--------------|----|-----------------------------|------------------------------------------------------------|--------------------|
| BODY      | 303 CRES, ASTM A582         | PASSIVATE, AMS-QQ-P-35 |                                                                                              |              |    | MMSP, SMOOTH BORE CATCHER'S |                                                            | 'S MITT            |
|           |                             |                        |                                                                                              |              |    | THREAD-IN SHROUD            |                                                            |                    |
|           |                             |                        |                                                                                              |              |    | PART NO.                    |                                                            | REVISION           |
|           |                             |                        | SHEET 1 OF                                                                                   | 1 9-25-03 EB | DR | MMSP-7                      | '092                                                       | _                  |