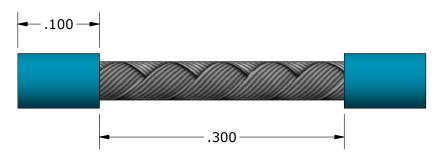

El Caion, CA 92020

CAGE CODE

- 1. TRIM JACKET AS SHOWN.
- 2. PRETIN BRAID IN SOLDER POT.

3. TRIM BRAID, FOIL, DIELECTRIC TO DIMENSIONS SHOWN; DO NOT NICK CENTER CONDUCTOR.

- 4. INSTALL CABLE INTO BODY UNTIL IT SEATS AGAINST CABLE STOP
- 5. SOLDER BODY TO CABLE JACKET USING (Sn63). (WARNING: SOLDERING TEMPERATURE MUST NOT EXCEED 288°C/550°F)
- 6. CLEAN BODY OF EXCESS SOLDER AND FLUX.

|               |         | E PRODUCTS ection to the Future | El Cajon, CA 92020<br>ph 619.449.3844<br>www.micromode.com | CAGE CODE<br>15907           |          |  |
|---------------|---------|---------------------------------|------------------------------------------------------------|------------------------------|----------|--|
| REF: MSSS-89  | 76      |                                 | CABLE TRIM & ASSEMBLY PROCEDURES FOR                       |                              |          |  |
| DEFAULT TOLER | .XXX    | ± .005                          |                                                            | MSSS-8976 TO .047 FLEX CABLE |          |  |
|               | .XX     | ± .01                           |                                                            | PART NO.                     | REVISION |  |
| SHEET 1 OF 2  | OL15260 | 6/9/2016                        | ВЈ                                                         | MMAP-15260                   |          |  |