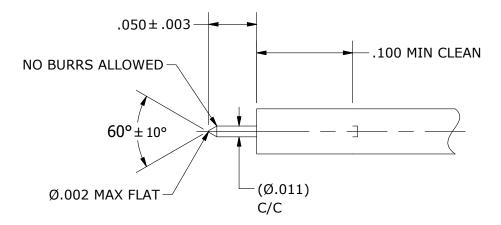

## CABLE TRIM/ASSEMBLY PROCEDURES

## PART NO. MMAP-15260

- 1. TRIM CABLE OUTER CONDUCTOR AND DIELECTRIC TO DIMENSION SHOWN; DO NOT NICK CENTER CONDUCTOR.
- 2. CLEAN CABLE OUTER CONDUCTOR AS INDICATED USING SCOTCH BRITE OR FINE GRAIN ABRASIVE PAPER

3. INSTALL CABLE INTO BODY UNTIL SEATED.

5. CLEAN BODY OF EXCESS SOLDER AND FLUX.

MICDO MODE DDODLICTO INC

4. SOLDER BODY TO CABLE JACKET USING (Sn63). (WARNING: SOLDERING TEMPERATURE MUST NOT EXCEED 288°C/550°F)