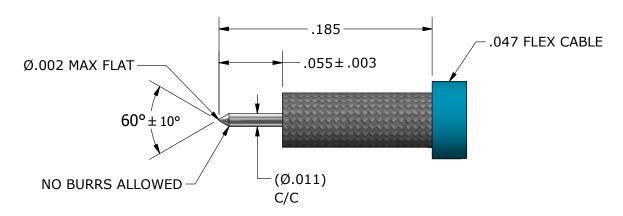

El Caion, CA 92020

CAGE CODE

- 1. TRIM JACKET AS SHOWN.
- 2. PRETIN BRAID IN SOLDER POT.

3. TRIM BRAID, FOIL, DIELECTRIC TO DIMENSIONS SHOWN; DO NOT NICK CENTER CONDUCTOR.

- 4. INSTALL CABLE INTO BODY UNTIL IT SEATS AGAINST CABLE STOP
- 5. SOLDER BODY TO CABLE JACKET USING (Sn63). (WARNING: SOLDERING TEMPERATURE MUST NOT EXCEED 288°C/550°F)
- 6. CLEAN BODY OF EXCESS SOLDER AND FLUX.

|               |         | E PRODUCTS ection to the Future | El Cajon, CA 92020<br>ph 619.449.3844<br>www.micromode.com | CAGE CODE<br>15907           |          |  |
|---------------|---------|---------------------------------|------------------------------------------------------------|------------------------------|----------|--|
| REF: MSSS-89  | 76      |                                 | CABLE TRIM & ASSEMBLY PROCEDURES FOR                       |                              |          |  |
| DEFAULT TOLER | .XXX    | ± .005                          |                                                            | MSSS-8976 TO .047 FLEX CABLE |          |  |
|               | .XX     | ± .01                           |                                                            | PART NO.                     | REVISION |  |
| SHEET 1 OF 2  | OL15260 | 6/9/2016                        | ВЈ                                                         | MMAP-15260                   |          |  |