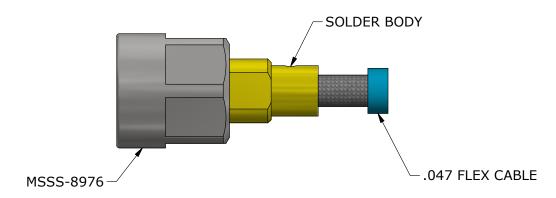

El Caion, CA 92020

CAGE CODE

- 1. TRIM JACKET AS SHOWN.
- 2. PRETIN BRAID IN SOLDER POT.

3. TRIM BRAID, FOIL, DIELECTRIC TO DIMENSIONS SHOWN; DO NOT NICK CENTER CONDUCTOR.

- 4. INSTALL CABLE INTO BODY UNTIL IT SEATS AGAINST CABLE STOP
- 5. SOLDER BODY TO CABLE JACKET USING (Sn63). (WARNING: SOLDERING TEMPERATURE MUST NOT EXCEED 288°C/550°F)
- 6. CLEAN BODY OF EXCESS SOLDER AND FLUX.

|               |         | E PRODUCTS ection to the Future | El Cajon, CA 92020<br>ph 619.449.3844<br>www.micromode.com | CAGE CODE<br>15907           |          |  |
|---------------|---------|---------------------------------|------------------------------------------------------------|------------------------------|----------|--|
| REF: MSSS-89  | 76      |                                 | CABLE TRIM & ASSEMBLY PROCEDURES FOR                       |                              |          |  |
| DEFAULT TOLER | .XXX    | ± .005                          |                                                            | MSSS-8976 TO .047 FLEX CABLE |          |  |
|               | .XX     | ± .01                           |                                                            | PART NO.                     | REVISION |  |
| SHEET 1 OF 2  | OL15260 | 6/9/2016                        | ВЈ                                                         | MMAP-15260                   |          |  |