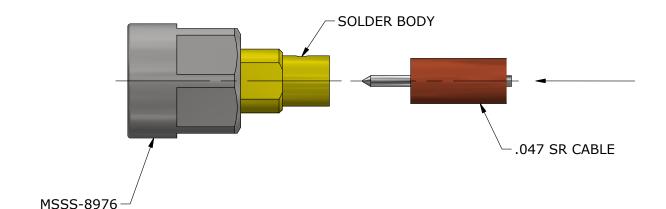

3. INSTALL CABLE INTO BODY UNTIL SEATED.

5. CLEAN BODY OF EXCESS SOLDER AND FLUX.

MICDO MODE DDODLICTO INC

4. SOLDER BODY TO CABLE JACKET USING (Sn63). (WARNING: SOLDERING TEMPERATURE MUST NOT EXCEED 288°C/550°F)

|                |         | ection to the Futu | ,  | ph 619.449.3844<br>www.micromode.com | 15907    |  |
|----------------|---------|--------------------|----|--------------------------------------|----------|--|
| REF: MSSS-8976 |         |                    |    | CABLE TRIM & ASSEMBLY PROCEDURES FOR |          |  |
| DEFAULT TOLER  | ANCES:  |                    |    | MSSS-8976 TO .047 SR CABLE           |          |  |
|                |         | ( ± .005           |    |                                      |          |  |
| .XX ± .01      |         |                    |    | PART NO.                             | REVISION |  |
| SHEET 1 OF 1   | OL15260 | 6/9/2016           | ВЈ | MMAP-15260                           | -        |  |